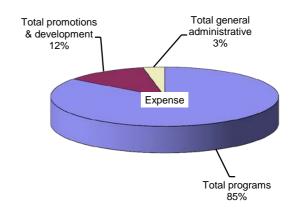

### **EXPENSES**

| Programs                       |    |           |
|--------------------------------|----|-----------|
| Aquatic Conservation           |    | 262,413   |
| Other Conservation             |    | 68,921    |
| Pollinator Conservation        |    | 944,290   |
| Endangered Species             |    | 306,875   |
| Total programs                 |    | 1,582,499 |
| Total promotions & development |    | 220,843   |
| Total general administrative   |    | 56,691    |
|                                |    |           |
| Total expenses                 | \$ | 1,860,033 |
| Net Income                     | \$ | 192,553   |