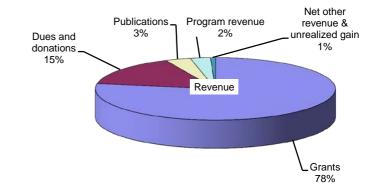

### REVENUE

| Total revenue                       | \$<br>2,052,586 |
|-------------------------------------|-----------------|
| Net other revenue & unrealized gain | 14,172          |
| Program revenue                     | 55,214          |
| Publications                        | 70,307          |
| Dues and donations                  | 320,079         |
| Grants                              | \$<br>1,592,814 |